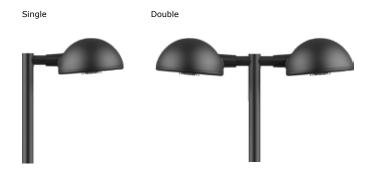

\*Electronic operating device with DALI interface, 1–10 V or stand-alone programming \*Various light distributions for area, high bay, street or walkway lighting \*Lens made from PMMA, with aluminum support plate \*Cover in single-pane safety glass \*Die-cast aluminum housing, pole adapter made of aluminum, swivels from 0 to 90° in 5° increments, for pole □ 60 mm \*Finish: polyester