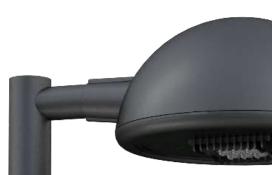

\*Electronic operating device with DALI interface, 1–10 V or stand-alone programming \*Various light distributions for area, high bay, street or walkway lighting \*Lens made from PMMA, with aluminum support plate \*Cover in single-pane safety glass \*Die-cast aluminum housing, pole adapter made of aluminum, swivels from 0 to 90° in 5° increments, for pole □ 60 mm \*Finish: polyester