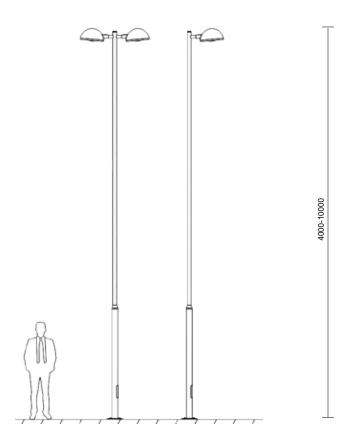

| LED  |                   | Lumen | AC/DC        | Pole Height | Pole Top |
|------|-------------------|-------|--------------|-------------|----------|
| 30 W | DALI controllable | 3600  | $\checkmark$ | 3000-5000   | 60       |
| 40 W | DALI controllable | 4800  | $\checkmark$ | 4000-6000   | 60       |
| 60 W | DALI controllable | 7200  | $\checkmark$ | 5000-8000   | 60       |