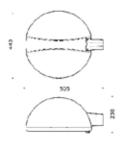

IP66 RoHS IK08

Models

Colour temperature

Light distributions

Cool white > 5000 K

Dimension

\*Housing accommodates up to 5 LED lighting units (LED Board: 32 / 48 / 64 / 80 LED) \*Current feed: 200 mA-1500 mA, depending on ambient temperature \*Electronic operating device with DALI interface, 1-10 V or stand-alone

\*Electronic operating device with DALI interface, 1–10 V or stand-alone programming \*Various light distributions for area, high bay, street or walkway lighting \*Lens made from PMMA, with aluminum support plate \*Cover in single-pane safety glass \*Die-cast aluminum housing, pole adapter made of aluminum, swivels from 0 to 90° in 5° increments, for pole □ 60 mm \*Finish: polyester