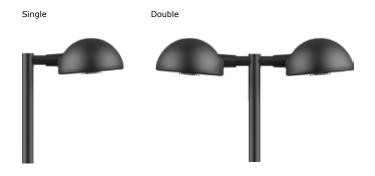

IP66 RoHS IK08

Models

Colour temperature

Light distributions

Cool white > 5000 K

Dimension

\*Housing accommodates up to 5 LED lighting units (LED Board: 32 / 48 / 64 / 80 LED) \*Current feed: 200 mA-1500 mA, depending on ambient temperature \*Electronic operating device with DALI interface, 1-10 V or stand-alone