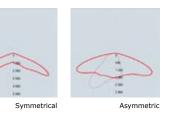

\*Electronic operating device with DALI interface, 1–10 V or stand-alone programming \*Various light distributions for area, high bay, street or walkway lighting \*Lens made from PMMA, with aluminum support plate \*Cover in single-pane safety glass \*Die-cast aluminum housing, pole adapter made of aluminum, swivels from 0 to 90° in 5° increments, for pole □ 60 mm \*Finish: polyester