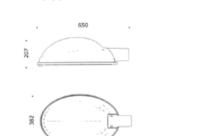

| 31111013 | 1101 |     | CO |
|----------|------|-----|----|
| *Finish: | od:  | ves | te |

| LED   |                   | Lumen | AC/DC        | Pole Height | Pole Top |
|-------|-------------------|-------|--------------|-------------|----------|
| 30 W  | DALI controllable | 3600  | $\checkmark$ | 3000-5000   | 60       |
| 40 W  | DALI controllable | 4800  | √            | 4000-6000   | 60       |
| 60 W  | DALI controllable | 7200  | √            | 5000-8000   | 60       |
| 80 W  | DALI controllable | 9600  | √            | 6000-10000  | 60       |
| 120 W | DALI controllable | 14400 | √            | 8000-12000  | 60       |