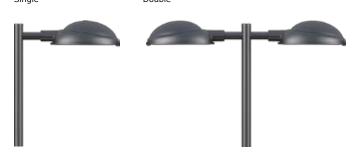

| 31111013 | 1101 |     | CO |
|----------|------|-----|----|
| *Finish: | od:  | ves | te |

| LED   |                   | Lumen | AC/DC        | Pole Height | Pole Top |
|-------|-------------------|-------|--------------|-------------|----------|
| 30 W  | DALI controllable | 3600  | $\checkmark$ | 3000-5000   | 60       |
| 40 W  | DALI controllable | 4800  | √            | 4000-6000   | 60       |
| 60 W  | DALI controllable | 7200  | √            | 5000-8000   | 60       |
| 80 W  | DALI controllable | 9600  | √            | 6000-10000  | 60       |
| 120 W | DALI controllable | 14400 | √            | 8000-12000  | 60       |