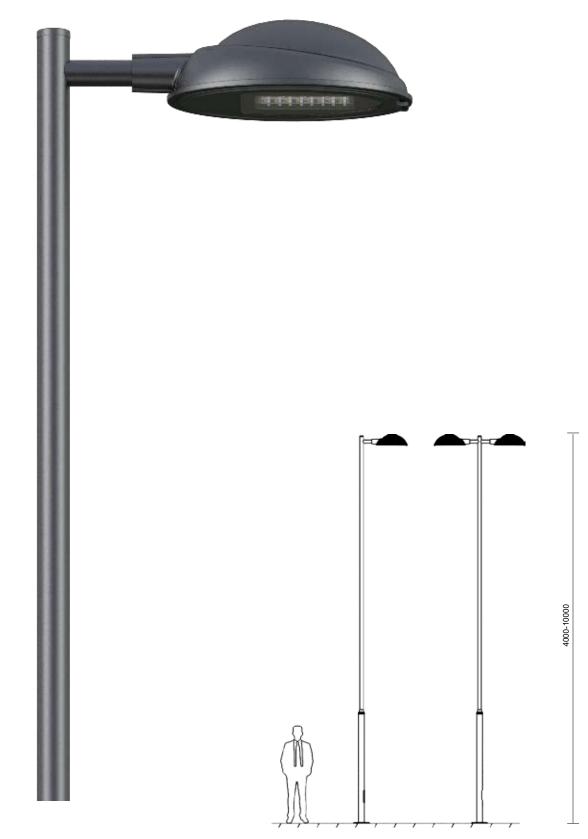

| 31111013 | 1101 |     | CO |
|----------|------|-----|----|
| *Finish: | od:  | ves | te |

| LED   |                   | Lumen | AC/DC        | Pole Height | Pole Top |
|-------|-------------------|-------|--------------|-------------|----------|
| 30 W  | DALI controllable | 3600  | $\checkmark$ | 3000-5000   | 60       |
| 40 W  | DALI controllable | 4800  | √            | 4000-6000   | 60       |
| 60 W  | DALI controllable | 7200  | √            | 5000-8000   | 60       |
| 80 W  | DALI controllable | 9600  | √            | 6000-10000  | 60       |
| 120 W | DALI controllable | 14400 | √            | 8000-12000  | 60       |