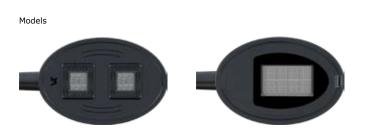

23

Warm white > 3.000 K

Neutral white > 4.000 K Cool white > 5000 K

Symmetrical

22

- \*Housing accommodates up to 5 LED lighting units (LED Board: 32 / 48 / 64 / 80 LED)

  \*Current feed: 200 mA-1500 mA, depending on ambient temperature
  \*Electronic operating device with DALI interface, 1-10 V or stand-alone